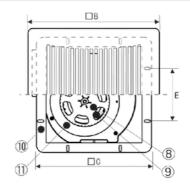

## **Dimension Diagram**

| A   | В   | C   | D   | ${f E}$ | G  | Н   | H1 |
|-----|-----|-----|-----|---------|----|-----|----|
| 205 | 275 | 241 | 100 | 110     | 22 | 180 | 35 |

# **Dimension Diagram**

| A   | В   | C   | D   | E   | G  | H   | H1 |
|-----|-----|-----|-----|-----|----|-----|----|
| 234 | 298 | 270 | 100 | 140 | 22 | 180 | 35 |

## **Dimension Diagram**

| A   | В   | C   | D   | ${f E}$ | G  | Н   | H1 |
|-----|-----|-----|-----|---------|----|-----|----|
| 264 | 330 | 300 | 150 | 140     | 22 | 210 | 35 |