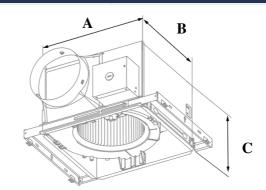

## **Dimension Diagram**

| A   | В   | C   | D   | ${f E}$ | G  | Н   | H1 |
|-----|-----|-----|-----|---------|----|-----|----|
| 205 | 275 | 241 | 100 | 110     | 22 | 180 | 35 |

# **Dimension Diagram**

| A   | В   | C   | D   | E   | G  | H   | H1 |
|-----|-----|-----|-----|-----|----|-----|----|
| 234 | 298 | 270 | 100 | 140 | 22 | 180 | 35 |

## **Dimension Diagram**

| A   | В   | C   | D   | ${f E}$ | G  | Н   | H1 |
|-----|-----|-----|-----|---------|----|-----|----|
| 264 | 330 | 300 | 150 | 140     | 22 | 210 | 35 |