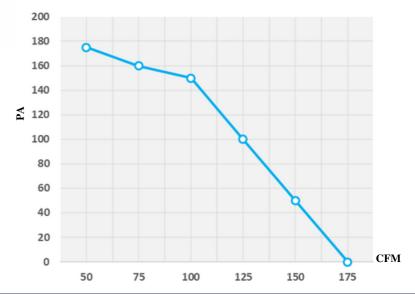

#### **Performance Parameters**

| Voltage | Power | Air Flow | Air Pressure | Noise | Weight |
|---------|-------|----------|--------------|-------|--------|
| 220/50  | 25    | 150      | 100          | 33    | 1.7    |