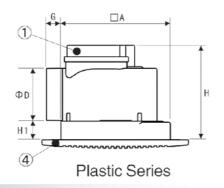

## **Dimension Diagram**

| A   | В   | C   | D   | ${f E}$ | G  | Н   | H1 |
|-----|-----|-----|-----|---------|----|-----|----|
| 205 | 275 | 241 | 100 | 110     | 22 | 180 | 35 |

# **Dimension Diagram**

| A   | В   | C   | D   | E   | G  | H   | H1 |
|-----|-----|-----|-----|-----|----|-----|----|
| 234 | 298 | 270 | 100 | 140 | 22 | 180 | 35 |

## **Dimension Diagram**

| A   | В   | C   | D   | ${f E}$ | G  | Н   | H1 |
|-----|-----|-----|-----|---------|----|-----|----|
| 264 | 330 | 300 | 150 | 140     | 22 | 210 | 35 |