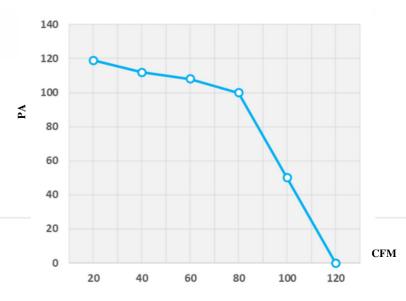

#### **Performance Parameters**

| Voltage | Power | Air Flow | Air Pressure | Noise | Weight |
|---------|-------|----------|--------------|-------|--------|
| 220/50  | 25    | 150      | 100          | 33    | 1.7    |