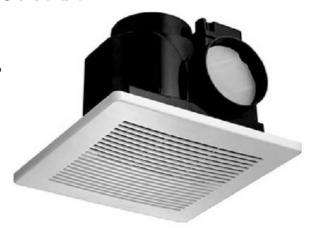

# **EMBRACE YOUR CEILINGS WITH EXHAUST**

"Bathroom Ventilation Fan" **ZERO AIRCON TECHNOLOGIES** www.zeroaircon.in zeroaircon@gmail.com +91-9773670871

Introducing our revolutionary super-thin structure crafted from cutting-edge engineering plastics. . This lightweight design not only ensures easy installation but also broadens its application to unconventional spaces.

# Ceiling Mounted Fans

### AN EFFICIENT AND POWERFUL EXHAUST FAN

that facilitates optimal ventilation by effectively extracting exhaust fumes and unpleasant odors from various spaces such as washrooms, basements, attics, and more.