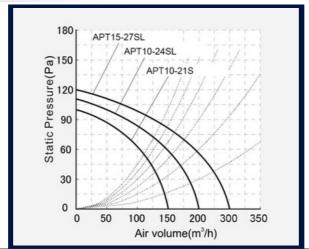

# APT10-21S

#### **Performance Parameters**

| Voltage | Power | Air Flow | Air Pressure | Noise | Weight |
|---------|-------|----------|--------------|-------|--------|
| 220/50  | 25    | 150      | 100          | 33    | 1.7    |

# APT10-24S

#### **Performance Parameters**

| Voltage | Power | Air Flow | Air Pressure | Noise | Weight |  |
|---------|-------|----------|--------------|-------|--------|--|
| 220/50  | 30    | 200      | 110          | 35    | 1.9    |  |

# Ceiling Mounted Fans APT15-27SL

AN EFFICIENT AND POWERFUL EXHAUST FAN

that facilitates optimal ventilation by effectively extracting exhaust fumes and unpleasant odors from various spaces such as washrooms, basements, attics, and more.

#### **Performance Parameters**

| Voltage | Power | Air Flow | Air Pressure | Noise | Weight |
|---------|-------|----------|--------------|-------|--------|
| 220/50  | 40    | 300      | 120          | 33    | 2.5    |