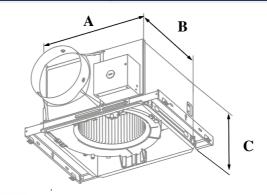

## **Dimension Diagram**

| A   | В   | C   | D   | ${f E}$ | G  | Н   | H1 |
|-----|-----|-----|-----|---------|----|-----|----|
| 205 | 275 | 241 | 100 | 110     | 22 | 180 | 35 |

# **Dimension Diagram**

| A   | В   | C   | D   | E   | G  | H   | H1 |
|-----|-----|-----|-----|-----|----|-----|----|
| 234 | 298 | 270 | 100 | 140 | 22 | 180 | 35 |

## **Dimension Diagram**

| A   | В   | C   | D   | ${f E}$ | G  | Н   | H1 |
|-----|-----|-----|-----|---------|----|-----|----|
| 264 | 330 | 300 | 150 | 140     | 22 | 210 | 35 |