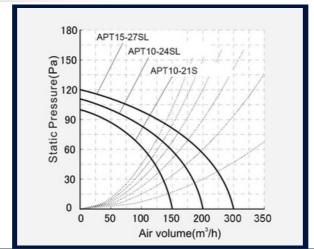

# APT10-21S

#### **Performance Parameters**

| Voltage | Power | Air Flow | Air Pressure | Noise | Weight |
|---------|-------|----------|--------------|-------|--------|
| 220/50  | 25    | 150      | 100          | 33    | 1.7    |

# APT10-24S

#### **Performance Parameters**

| Voltage | Power | Air Flow | Air Pressure | Noise | Weight |  |
|---------|-------|----------|--------------|-------|--------|--|
| 220/50  | 30    | 200      | 110          | 35    | 1.9    |  |

# Ceiling Mounted Fans APT15-27SL

AN EFFICIENT AND POWERFUL EXHAUST FAN

that facilitates optimal ventilation by effectively extracting exhaust fumes and unpleasant odors from various spaces such as washrooms, basements, attics, and more.

#### **Performance Parameters**

| Voltage | Power | Air Flow | Air Pressure | Noise | Weight |
|---------|-------|----------|--------------|-------|--------|
| 220/50  | 40    | 300      | 120          | 33    | 2.5    |