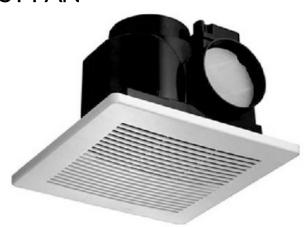

# **EMBRACE YOUR CEILINGS WITH EXHAUST**

"Bathroom Ventilation Fan" **ZERO AIRCON TECHNOLOGIES** www.zeroaircon.in zeroaircon@gmail.com +91-9773670871

Introducing our revolutionary super-thin structure crafted from cutting-edge engineering plastics. . This lightweight design not only ensures easy installation but also broadens its application to unconventional spaces.

# Ceiling Mounted Fans

### AN EFFICIENT AND POWERFUL EXHAUST FAN

that facilitates optimal ventilation by effectively extracting exhaust fumes and unpleasant odors from various spaces such as washrooms, basements, attics, and more.