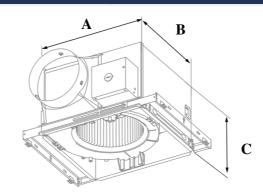

## **Dimension Diagram**

| A   | В   | C   | D   | ${f E}$ | G  | Н   | H1 |
|-----|-----|-----|-----|---------|----|-----|----|
| 205 | 275 | 241 | 100 | 110     | 22 | 180 | 35 |

# **Dimension Diagram**

| A   | В   | C   | D   | E   | G  | H   | H1 |
|-----|-----|-----|-----|-----|----|-----|----|
| 234 | 298 | 270 | 100 | 140 | 22 | 180 | 35 |

## **Dimension Diagram**

| A   | В   | C   | D   | ${f E}$ | G  | Н   | H1 |
|-----|-----|-----|-----|---------|----|-----|----|
| 264 | 330 | 300 | 150 | 140     | 22 | 210 | 35 |