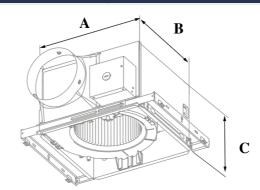

## **Dimension Diagram**

| A   | В   | C   | D   | ${f E}$ | G  | Н   | H1 |
|-----|-----|-----|-----|---------|----|-----|----|
| 205 | 275 | 241 | 100 | 110     | 22 | 180 | 35 |

# **Dimension Diagram**

| A   | В   | C   | D   | E   | G  | H   | H1 |
|-----|-----|-----|-----|-----|----|-----|----|
| 234 | 298 | 270 | 100 | 140 | 22 | 180 | 35 |

## **Dimension Diagram**

| A   | В   | C   | D   | ${f E}$ | G  | Н   | H1 |
|-----|-----|-----|-----|---------|----|-----|----|
| 264 | 330 | 300 | 150 | 140     | 22 | 210 | 35 |