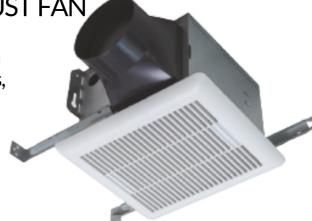

# **ASE 1003**

AN EFFICIENT AND POWERFUL EXHAUST FAN

that facilitates optimal ventilation by effectively extracting exhaust fumes and unpleasant odors from various spaces such as washrooms, basements, attics, and more.

#### **Performance Parameters**

| <b>Duct Size</b> | СМН | AMP. | Noise | Power  |
|------------------|-----|------|-------|--------|
| 4''              | 200 | 0.12 | 29    | 220/50 |

# **Dimension Diagram**

| A       | В        | C      | D   | E       |
|---------|----------|--------|-----|---------|
| 10 1/4" | 10 1/4'' | 3 3/8" | 13" | 13 3/4" |