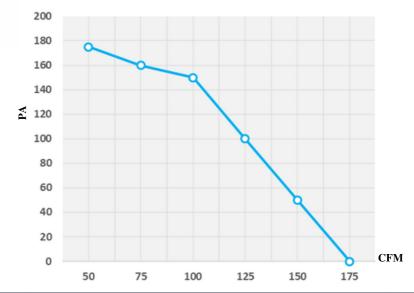

#### **Performance Parameters**

| Voltage | Power | Air Flow | Air Pressure | Noise | Weight |
|---------|-------|----------|--------------|-------|--------|
| 220/50  | 25    | 150      | 100          | 33    | 1.7    |