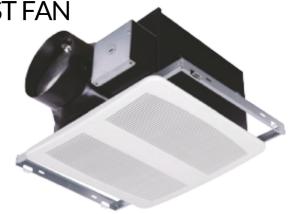

# **EMBRACE YOUR CEILINGS WITH EXHAUST**

"Bathroom Ventilation Fan" **ZERO AIRCON TECHNOLOGIES** www.zeroaircon.in zeroaircon@gmail.com +91-9773670871

Introducing our revolutionary super-thin structure crafted from cutting-edge engineering plastics. . This lightweight design not only ensures easy installation but also broadens its application to unconventional spaces.