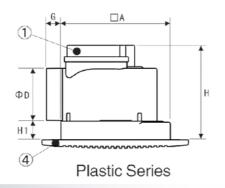

## **Dimension Diagram**

| A   | В   | C   | D   | ${f E}$ | G  | Н   | H1 |
|-----|-----|-----|-----|---------|----|-----|----|
| 205 | 275 | 241 | 100 | 110     | 22 | 180 | 35 |

# **Dimension Diagram**

| A   | В   | C   | D   | E   | G  | H   | H1 |
|-----|-----|-----|-----|-----|----|-----|----|
| 234 | 298 | 270 | 100 | 140 | 22 | 180 | 35 |

## **Dimension Diagram**

| A   | В   | C   | D   | ${f E}$ | G  | Н   | H1 |
|-----|-----|-----|-----|---------|----|-----|----|
| 264 | 330 | 300 | 150 | 140     | 22 | 210 | 35 |