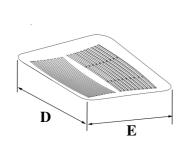

# **Dimension Diagram**

| A       | В        | C      | D   | E       |
|---------|----------|--------|-----|---------|
| 10 1/4" | 10 1/4'' | 3 3/8" | 13" | 13 3/4" |

## **Dimension Diagram**

| A        | В       | C       | D   | E       |  |
|----------|---------|---------|-----|---------|--|
| 11 3/8'' | 10 1/2" | 7 5/8'' | 13" | 13 3/4" |  |

# **Dimension Diagram**

| A        | В       | C      | D   | E       |  |
|----------|---------|--------|-----|---------|--|
| 11 3/8'' | 10 1/2" | 7 5/8" | 13" | 13 3/4" |  |

# **Dimension Diagram**

| A      | В      | C       | D      | E      |  |
|--------|--------|---------|--------|--------|--|
| 7 1/2" | 7 1/4" | 5 5/8'' | 8 3/4" | 9 1/2" |  |