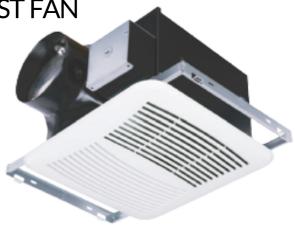

# Heavy Duty Ceiling Mounted Fan

# **ASE 1003**

AN EFFICIENT AND POWERFUL EXHAUST FAN

that facilitates optimal ventilation by effectively extracting exhaust fumes and unpleasant odors from various spaces such as washrooms, basements, attics, and more.

# **ASE 1502**

AN EFFICIENT AND POWERFUL EXHAUST FAN

that facilitates optimal ventilation by effectively extracting exhaust fumes and unpleasant odors from various spaces such as washrooms, basements, attics, and more.

# **ASE 1501**

AN EFFICIENT AND POWERFUL EXHAUST FAN

that facilitates optimal ventilation by effectively extracting exhaust fumes and unpleasant odors from various spaces such as washrooms, basements, attics, and more.

# Heavy Duty Ceiling **Mounted Fan**

# **ASP 1001**

AN EFFICIENT AND POWERFUL EXHAUST FAN

that facilitates optimal ventilation by effectively extracting exhaust fumes and unpleasant odors from various spaces such as washrooms, basements, attics, and more.