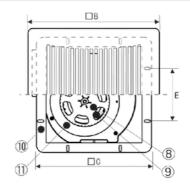

# **Dimension Diagram**

| A       | В        | C      | D   | E       |
|---------|----------|--------|-----|---------|
| 10 1/4" | 10 1/4'' | 3 3/8" | 13" | 13 3/4" |

## **Dimension Diagram**

| A        | В       | C       | D   | E       |  |
|----------|---------|---------|-----|---------|--|
| 11 3/8'' | 10 1/2" | 7 5/8'' | 13" | 13 3/4" |  |

# **Dimension Diagram**

| A        | В       | C      | D   | E       |  |
|----------|---------|--------|-----|---------|--|
| 11 3/8'' | 10 1/2" | 7 5/8" | 13" | 13 3/4" |  |

# **Dimension Diagram**

| A      | В      | C       | D      | E      |  |
|--------|--------|---------|--------|--------|--|
| 7 1/2" | 7 1/4" | 5 5/8'' | 8 3/4" | 9 1/2" |  |