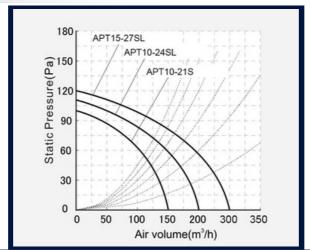

# APT10-21S

#### **Performance Parameters**

| Voltage | Power | Air Flow | Air Pressure | Noise | Weight |
|---------|-------|----------|--------------|-------|--------|
| 220/50  | 25    | 150      | 100          | 33    | 1.7    |

# APT10-24S

#### **Performance Parameters**

| Voltage | Power | Air Flow | Air Pressure | Noise | Weight |  |
|---------|-------|----------|--------------|-------|--------|--|
| 220/50  | 30    | 200      | 110          | 35    | 1.9    |  |

# Ceiling Mounted Fans APT15-27SL

AN EFFICIENT AND POWERFUL EXHAUST FAN

that facilitates optimal ventilation by effectively extracting exhaust fumes and unpleasant odors from various spaces such as washrooms, basements, attics, and more.

#### **Performance Parameters**

| Voltage | Power | Air Flow | Air Pressure | Noise | Weight |
|---------|-------|----------|--------------|-------|--------|
| 220/50  | 40    | 300      | 120          | 33    | 2.5    |