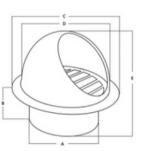

| MODEL   | Size  | А   | В  | С   | D   | E   |
|---------|-------|-----|----|-----|-----|-----|
| NSF100Q | 100mm | 98  | 45 | 147 | 120 | 113 |
| NSF150Q | 150mm | 145 | 55 | 186 | 152 | 143 |
| NSF200Q | 200mm | 190 | 68 | 225 | 184 | 173 |

- The range is complete, the material is thick, the process is exquisite.
- The grid layout inclined louver with aluminium alloy net can be wind-proof, rainproof and insect-proof
- The whole series of products are bright polished.