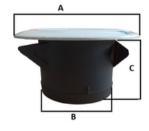

| MODEL   | Size  | А   | В   | С   | D   | Е  | F  |
|---------|-------|-----|-----|-----|-----|----|----|
| AK120-E | 100mm | 150 | 130 | 110 | 95  | 62 | 90 |
| AK150-E | 150mm | 205 | 185 | 152 | 144 | 62 | 93 |

- The design of three stage press adjustment can be used more than 20000 times.
- The panel is detachable, can be installed on the ceiling or wall.
- With silver ion filter, it can effectively kill harmful bacteria.