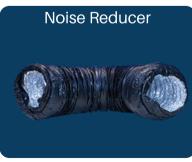

| Size  |  |
|-------|--|
| 100MM |  |
| 150MM |  |

- Noise Reducer for Inline Duct Fan.
- Reduces irritating and damaging noise levels for auditory health and more pleasant living and working spaces.
- Decreases fan noise up to 50%.