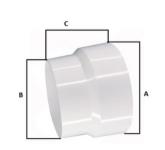

| Model     | Size(Inch) | A   | в   | С  |
|-----------|------------|-----|-----|----|
| BJ250/200 | 10-8       | 260 | 210 | 89 |
| BJ200/150 | 8-6        | 210 | 165 | 89 |
| BJ150/100 | 6-4        | 155 | 95  | 89 |

- Using a new ABS plastic one-piece molding, with a simple appearance and porcelain white.
- Solving the conversion interface of different sizes.
- Make the construction more standardized and more efficient.