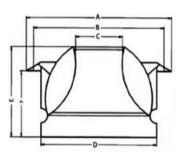

| MODEL   | Size  | А   | В   | С   | D   | Е  | F  |
|---------|-------|-----|-----|-----|-----|----|----|
| AK120-E | 100mm | 150 | 130 | 110 | 95  | 62 | 90 |
| AK150-E | 150mm | 205 | 185 | 152 | 144 | 62 | 93 |

- The design of three stage press adjustment can be used more than 20000 times.
- The panel is detachable, can be installed on the ceiling or wall.
- With silver ion filter, it can effectively kill harmful bacteria.