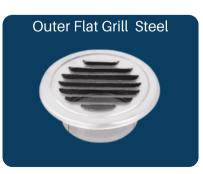

| Model   | Size  | А   | В   | С  |
|---------|-------|-----|-----|----|
| NSF100P | 100MM | 148 | 95  | 80 |
| NSF150P | 150MM | 210 | 145 | 80 |

- The range is complete, the material is thick, the process is exquisite.
- The grid layout inclined louver with aluminium alloy net can be wind-proof insect-proof.
- The whole series of products are bright polished.