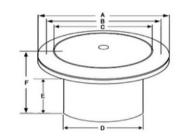

### Disk Diffuser

| MODEL | Size  | А   | В   | С   | D   | E  | F   |
|-------|-------|-----|-----|-----|-----|----|-----|
| JS506 | 75mm  | 120 | 100 | 70  | 88  | 71 | 72  |
| JS506 | 100mm | 148 | 112 | 90  | 85  | 71 | 95  |
| JS506 | 125mm | 180 | 140 | 115 | 87  | 73 | 120 |
| JS506 | 150mm | 210 | 165 | 140 | 90  | 75 | 145 |
| JS506 | 200mm | 266 | 218 | 190 | 100 | 80 | 195 |

- The middle disc adjusting design is convenient to adjust the air volume and the balance of air pressure.
- The panel and gear sleeve can be separated, easy to install and clean.
- Suitable for air outlet of household and commercial air fresh system to adjust air volume.