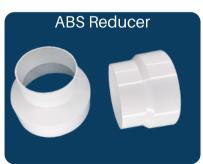

| Model     | Size(Inch) | A   | в   | С  |
|-----------|------------|-----|-----|----|
| BJ250/200 | 10-8       | 260 | 210 | 89 |
| BJ200/150 | 8-6        | 210 | 165 | 89 |
| BJ150/100 | 6-4        | 155 | 95  | 89 |

- Using a new ABS plastic one-piece molding, with a simple appearance and porcelain white.
- Solving the conversion interface of different sizes.
- Make the construction more standardized and more efficient.