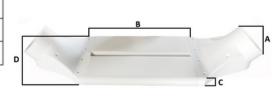

| Model   | Size  | А   | в   | С  | D   |
|---------|-------|-----|-----|----|-----|
| GL100-Q | 100mm | 110 | 370 | 33 | 270 |
| GL150-Q | 150mm | 160 | 460 | 33 | 395 |

- It is composed of Renxin ABS joint and PVC flat pipe.
- Modern Design and airtight.
- The lintel is not perforated and the building structure is safer the grid has a caliber of 110.116