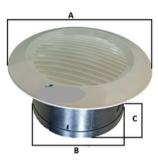

### Disk Diffuser

| MODEL | Size  | А   | В   | С   | D   | E  | F   |
|-------|-------|-----|-----|-----|-----|----|-----|
| JS506 | 75mm  | 120 | 100 | 70  | 88  | 71 | 72  |
| JS506 | 100mm | 148 | 112 | 90  | 85  | 71 | 95  |
| JS506 | 125mm | 180 | 140 | 115 | 87  | 73 | 120 |
| JS506 | 150mm | 210 | 165 | 140 | 90  | 75 | 145 |
| JS506 | 200mm | 266 | 218 | 190 | 100 | 80 | 195 |

- The middle disc adjusting design is convenient to adjust the air volume and the balance of air pressure.
- The panel and gear sleeve can be separated, easy to install and clean.
- Suitable for air outlet of household and commercial air fresh system to adjust air volume.