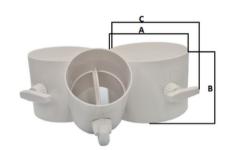

| Model     | Size(Inch) | A   | в   | С  |
|-----------|------------|-----|-----|----|
| BJ250/200 | 10-8       | 260 | 210 | 89 |
| BJ200/150 | 8-6        | 210 | 165 | 89 |
| BJ150/100 | 6-4        | 155 | 95  | 89 |

- Using a new ABS plastic one-piece molding, with a simple appearance and porcelain white.
- Solving the conversion interface of different sizes.
- Make the construction more standardized and more efficient.