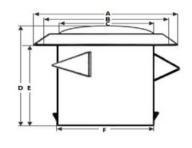

|   | MODEL   | Size  | А   | В   | С   | D   | Е  | F  |
|---|---------|-------|-----|-----|-----|-----|----|----|
| Ť | FK100-Y | 100mm | 180 | 180 | 150 | 97  | 28 | 45 |
| D | FK150-Y | 150mm | 180 | 180 | 150 | 147 | 28 | 45 |
|   |         |       |     |     |     |     |    |    |