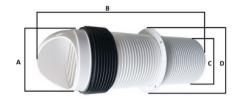

| Size  |  |
|-------|--|
| 100MM |  |
| 150MM |  |

- Noise Reducer for Inline Duct Fan.
- Reduces irritating and damaging noise levels for auditory health and more pleasant living and working spaces.
- Decreases fan noise up to 50%.