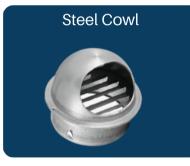

| MODEL   | Size  | А   | В  | С   | D   | E   |
|---------|-------|-----|----|-----|-----|-----|
| NSF100Q | 100mm | 98  | 45 | 147 | 120 | 113 |
| NSF150Q | 150mm | 145 | 55 | 186 | 152 | 143 |
| NSF200Q | 200mm | 190 | 68 | 225 | 184 | 173 |

- The range is complete, the material is thick, the process is exquisite.
- The grid layout inclined louver with aluminium alloy net can be wind-proof, rainproof and insect-proof
- The whole series of products are bright polished.