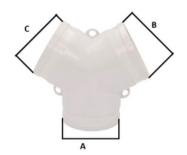

| Model   | Size  | А   | В   | С   |
|---------|-------|-----|-----|-----|
| AT100-Y | 100mm | 95  | 95  | 95  |
| AT150-Y | 150mm | 145 | 145 | 145 |

- Using new ABS plastic integral molding, simple appearance and porcelain white.
- The Y-shaped three-way air flow is more even.
- The first design with mounting ears makes the installation more convenient.