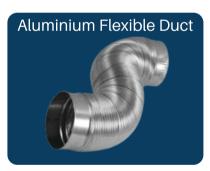

 150MM
 1m
 3m

 200MM
 1m
 3m

 250MM
 1m
 3m

Internal

100MM

125MM

Diameter

Package

Size

1m

1m

- Aluminium Flexible Duct is constructed using a special aluminium alloy that prevents corrosion and metal fatigue.
- The machine fabrication produces a continuous lock seam that permits the duct to be pulled open, compressed, bent and re-bent without developing leakages.
- Our aluminium duct does not delaminate or die out when it is heat aged and can be installed with severe bends