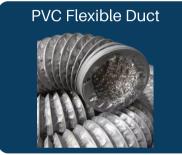

| Internal<br>Diameter | Package<br>Size | Expand |
|----------------------|-----------------|--------|
| 100MM                | 0.5m            | 10m    |
| 150MM                | 0.5m            | 10m    |
| 200MM                | 0.5m            | 5m     |

Expand

3m 3m

- It is made of double-wall aluminium foil with additional seat, IPVC Qi, and instant burning steel wire brand.
- The EU standard water is used, which is environmentally friendly.
- Thick layer of grey PVC on this ducting prevents light leaks and repels heat from your light fixtures.