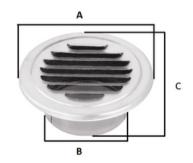

| Model | Size  | А   | В   | С  |
|-------|-------|-----|-----|----|
| JS522 | 75mm  | 115 | 73  | 80 |
| JS522 | 100mm | 148 | 95  | 80 |
| JS522 | 125mm | 179 | 120 | 80 |
| JS522 | 150mm | 210 | 145 | 80 |

- The straight louver design, low wind resistance and low noise.
- The panel and gear sleeve can be separated, easy to install and clean.
- Suitable for air outlet of household and commercial air fresh system to adjust air volume.