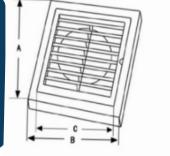

### Disk Diffuser

| MODEL | Size  | А   | В   | С   | D   | E  | F   |
|-------|-------|-----|-----|-----|-----|----|-----|
| JS506 | 75mm  | 120 | 100 | 70  | 88  | 71 | 72  |
| JS506 | 100mm | 148 | 112 | 90  | 85  | 71 | 95  |
| JS506 | 125mm | 180 | 140 | 115 | 87  | 73 | 120 |
| JS506 | 150mm | 210 | 165 | 140 | 90  | 75 | 145 |
| JS506 | 200mm | 266 | 218 | 190 | 100 | 80 | 195 |

- The middle disc adjusting design is convenient to adjust the air volume and the balance of air pressure.
- The panel and gear sleeve can be separated, easy to install and clean.
- Suitable for air outlet of household and commercial air fresh system to adjust air volume.