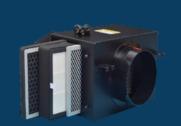

- The box body adopts the unique sealing welding design, the surface is electrostatic spraying.
- The quadruple filtration (primary effect, high efficiency, activated carbon, silver ion) can be effectively filtering.
- PM2.5 and formaldehyde etc. other harmful substances.
- The humanized design does not request to use any tools to replace the filter core.