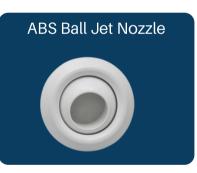

| Model     | Size(Inch) | A   | в   | С  |
|-----------|------------|-----|-----|----|
| BJ250/200 | 10-8       | 260 | 210 | 89 |
| BJ200/150 | 8-6        | 210 | 165 | 89 |
| BJ150/100 | 6-4        | 155 | 95  | 89 |

- Using a new ABS plastic one-piece molding, with a simple appearance and porcelain white.
- Solving the conversion interface of different sizes.
- Make the construction more standardized and more efficient.