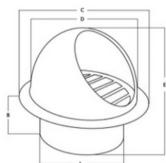

| MODEL   | Size  | А   | В  | С   | D   | E   |
|---------|-------|-----|----|-----|-----|-----|
| NSF100Q | 100mm | 98  | 45 | 147 | 120 | 113 |
| NSF150Q | 150mm | 145 | 55 | 186 | 152 | 143 |
| NSF200Q | 200mm | 190 | 68 | 225 | 184 | 173 |

- The range is complete, the material is thick, the process is exquisite.
- The grid layout inclined louver with aluminium alloy net can be wind-proof, rainproof and insect-proof
- The whole series of products are bright polished.