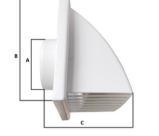

| Model | Size  | А   | В   | С  |
|-------|-------|-----|-----|----|
| JS522 | 75mm  | 115 | 73  | 80 |
| JS522 | 100mm | 148 | 95  | 80 |
| JS522 | 125mm | 179 | 120 | 80 |
| JS522 | 150mm | 210 | 145 | 80 |

- The straight louver design, low wind resistance and low noise.
- The panel and gear sleeve can be separated, easy to install and clean.
- Suitable for air outlet of household and commercial air fresh system to adjust air volume.