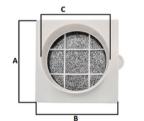

| MODEL | А   | В   | С   |
|-------|-----|-----|-----|
| 100MM | 180 | 180 | 100 |
| 150MM | 180 | 180 | 150 |

- A pre-filter is a device that filters big particles from the air before it enters the room.
- Pre-filters are used in air purifying equipment that is installed in homes, commercial buildings, transports, and public areas.
- Easy to clean.