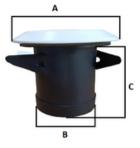

| Model | Size  | А   | В   | С  |
|-------|-------|-----|-----|----|
| JS522 | 75mm  | 115 | 73  | 80 |
| JS522 | 100mm | 148 | 95  | 80 |
| JS522 | 125mm | 179 | 120 | 80 |
| JS522 | 150mm | 210 | 145 | 80 |

- The straight louver design, low wind resistance and low noise.
- The panel and gear sleeve can be separated, easy to install and clean.
- Suitable for air outlet of household and commercial air fresh system to adjust air volume.