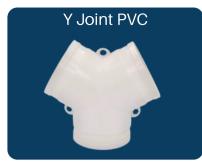

| Model   | Size  | А   | В   | С   |
|---------|-------|-----|-----|-----|
| AT100-Y | 100mm | 95  | 95  | 95  |
| AT150-Y | 150mm | 145 | 145 | 145 |

- Using new ABS plastic integral molding, simple appearance and porcelain white.
- The Y-shaped three-way air flow is more even.
- The first design with mounting ears makes the installation more convenient.