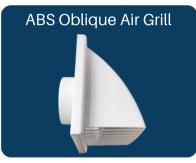

| Model | Size  | А   | В   | С  |
|-------|-------|-----|-----|----|
| JS522 | 75mm  | 115 | 73  | 80 |
| JS522 | 100mm | 148 | 95  | 80 |
| JS522 | 125mm | 179 | 120 | 80 |
| JS522 | 150mm | 210 | 145 | 80 |

- The straight louver design, low wind resistance and low noise.
- The panel and gear sleeve can be separated, easy to install and clean.
- Suitable for air outlet of household and commercial air fresh system to adjust air volume.