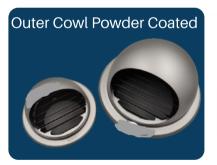

| MODEL        | Size  | А   | В  | С   | D   | E   |
|--------------|-------|-----|----|-----|-----|-----|
| NSF100Q-Grey | 100mm | 98  | 45 | 147 | 120 | 113 |
| NSF150Q-Grey | 150mm | 145 | 55 | 186 | 152 | 143 |

- High quality with thick material and exquisite process.
- The grid layout inclined louver with aluminium alloy net can be wind-proof, rain-proof and insect-proof.
- The whole series of products are silver-grey coating.