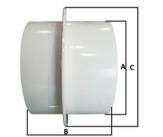

| Model   | Size  | A   | В   | С  |
|---------|-------|-----|-----|----|
| AK100-A | 100mm | 148 | 95  | 80 |
| AK125-A | 125mm | 180 | 120 | 86 |
| AK150-A | 150mm | 210 | 145 | 92 |

- The middle disc adjusting design is convenient to adjust the air volume and the balance.
- The panel and the gear sleeve can be separated, easy to install and clean.
- Suitable for air outlet of household and commercial air fresh system to adjust air volume.

## ABS Fancy Grill

| Model   | Size  | А   | В   | С  |
|---------|-------|-----|-----|----|
| AK100-H | 100mm | 148 | 95  | 80 |
| AK150-H | 150mm | 210 | 145 | 80 |

- The rose design, beautiful appearance.
- The panel and gear sleeve can be separated, easy to install and clean.
- Suitable for air outlet of household and commercial air fresh system.