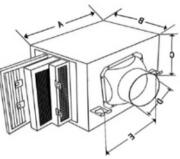

| Model | Size  | A   | В   | С   | D   | E   |
|-------|-------|-----|-----|-----|-----|-----|
| AL100 | 100MM | 300 | 200 | 200 | 95  | 245 |
| AL150 | 150MM | 300 | 200 | 200 | 95  | 245 |
| AL200 | 200MM | 430 | 300 | 300 | 195 | 350 |

- The box body adopts the unique sealing welding design, the surface is electrostatic spraying.
- The quadruple filtration (primary effect, high efficiency, activated carbon, silver ion) can be effectively filtering.
- PM2.5 and formaldehyde etc. other harmful substances.
- The humanized design does not request to use any tools to replace the filter core.