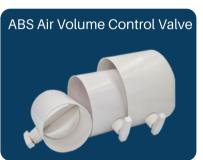

- The middle disc adjusting design is convenient to adjust the air volume and the balance of air pressure.
- The panel and gear sleeve can be separated, easy to install and clean.
- Suitable for air outlet of household and commercial air fresh system to adjust air volume.